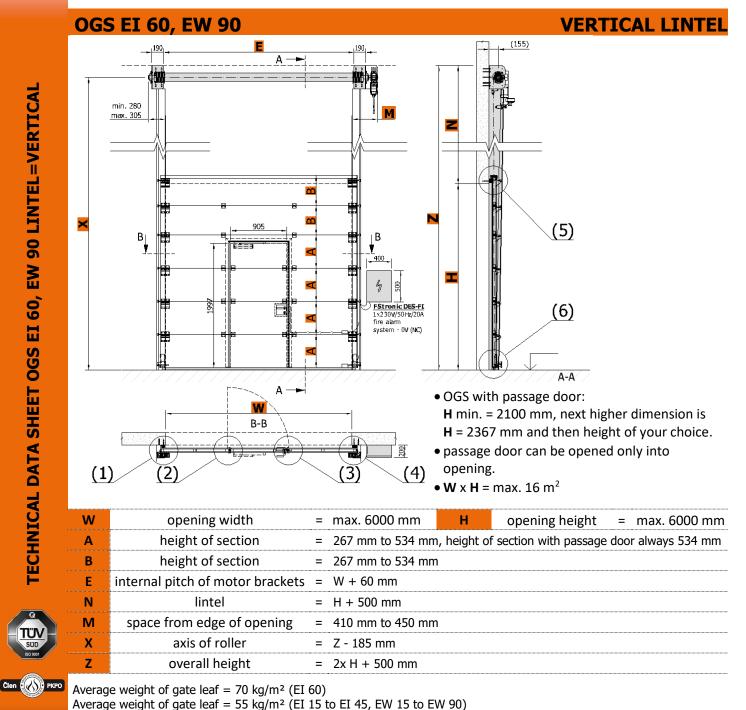

## **TECHNICAL DATA SHEET** SECTIONAL FIRE GATES **VERTICAL OGS EI 60, EW 90**

Technical data sheets serve to determine the basic space requirements of sectional fire gates. Other dimensions or atypical demands can be solved upon request.

Somati system s.r.o., Jihlavská 510/2c, 664 41 Troubsko IČ: 29260159, DIČ: CZ29260159 www.somati-system.cz

**Minimum required dimensions of steel structure** 

Construction readiness of the opening is secured by the customer according to the requirements of the contractor and depending on the type of jamb and lintel of the opening.

Anchor brackets can be fixed with anchor bolts (concrete, solid brick), or to anchor targets with bolts through wall (foam silicate, gas silicate or breeze (hollow) blocks), or to prepared steel structure with appropriate fire resistance (plasterboard wall, sandwich panels etc.). It is necessary to respect the flatness of the wall and the floor with a tolerance of max. 3 mm/m.