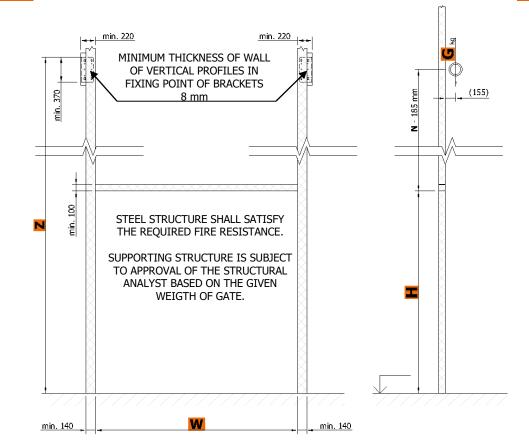

Somati system s.r.o., Jihlavská 510/2c, 664 41 Troubsko IČ: 29260159, DIČ: CZ29260159 www.somati-system.cz

**Minimum required dimensions of steel structure** 

Construction readiness of the opening is secured by the customer according to the requirements of the contractor and depending on the type of jamb and lintel of the opening.

Anchor brackets can be fixed with anchor bolts (concrete, solid brick), or to anchor targets with bolts through wall (foam silicate, gas silicate or breeze (hollow) blocks), or to prepared steel structure with appropriate fire resistance (plasterboard wall, sandwich panels etc.). It is necessary to respect the flatness of the wall and the floor with a tolerance of max. 3 mm/m.