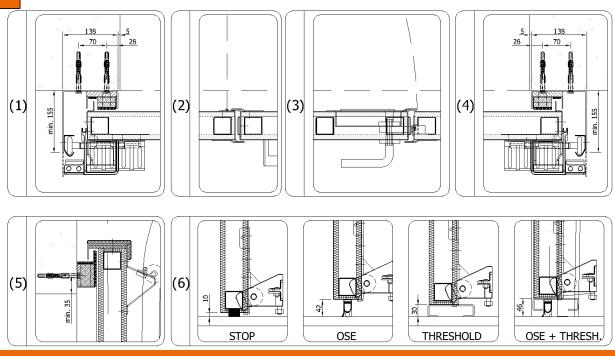

Somati system s.r.o., Jihlavská 510/2c, 664 41 Troubsko IČ: 29260159, DIČ: CZ29260159 www.somati-system.cz

**Minimum required dimensions of steel structure** 

Construction readiness of the opening is secured by the customer according to the requirements of the contractor and depending on the type of jamb and lintel of the opening.

Anchor brackets can be fixed with anchor bolts (concrete, solid brick), or to anchor targets with bolts through wall (foam silicate, gas silicate or breeze (hollow) blocks), or to prepared steel structure with appropriate fire resistance (plasterboard wall, sandwich panels etc.). It is necessary to respect the flatness of the wall and the floor with a tolerance of max. 3 mm/m.